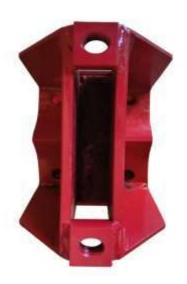

und Piearcing | 13mm to 26mm    | Hole    | 20   |
| 4      | Capsule         | 13×30, 14× 50mm | Hole    | 3    |
| 5      | Radius          | I6mm            | Bending | 4    |
| 6      | Degree Bend     | I2mm            | Bending | 6    |
| 7      | Pipe            | II.5MM          | Hole    | I    |



#### **Drill Machines-3 nos**







#### **Banshaw Cutting**

#### **Bench Grinder**







#### **Magnet Drill**



**Hammer Drill** 



#### **Die Grinder**



**Hand Grinder** 



#### Products- Depth Skid















#### **Products-Weld Assly**





Hsg Clamp



Jack Stand



Stand Pipe



#### Products -Press Parts





Vice Skid Reg

#### **Products-Seed Drill**







Chakkar Light/Heavy

Chakkar Heavy



#### Products-Cultivator Bracket













**Heavy Series** 









#### **Product Range With Capacity**



|  | Sr.No | Items                                   | Туре                                        | Size                                   | Capacity/<br>Month |
|--|-------|-----------------------------------------|---------------------------------------------|----------------------------------------|--------------------|
|  | I     | Depth Skid, Level set, Half Round       | Regular, Semi+, Mini,<br>Mahindra, Champion | 50×16,50×12,50×10,<br>40×10,65×12      | 2500               |
|  | 2     | Top Most                                | Semi, Mini                                  | 65×16,65×12,50×1<br>0,40×10            | 2000               |
|  | 3     | 6-Hole Patti,<br>Adjustment Strip       | Regular, Mini                               | 50×