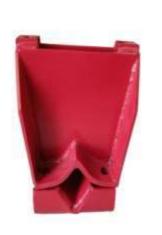

Round Piearcing | 13mm to 26mm    | Hole    | 20   |
| 4      | Capsule         | 13×30, 14× 50mm | Hole    | 3    |
| 5      | Radius          | I6mm            | Bending | 4    |
| 6      | Degree Bend     | I2mm            | Bending | 6    |
| 7      | Pipe            | II.5MM          | Hole    | I    |



#### **Drill Machines-3 nos**







#### **Banshaw Cutting**

#### **Bench Grinder**







#### **Magnet Drill**



**Hammer Drill** 



#### **Die Grinder**



**Hand Grinder** 



#### Products- Depth Skid















#### **Products-Weld Assly**





Hsg Clamp



Jack Stand



Stand Pipe



#### Products -Press Parts





Vice Skid Reg

#### **Products-Seed Drill**







Chakkar Light/Heavy

Chakkar Heavy



#### Products-Cultivator Bracket













**Heavy Series** 









#### **Product Range With Capacity**



|  | Sr.No | Items                                   | Туре                                        | Size                                   | Capacity/<br>Month |
|--|-------|-----------------------------------------|---------------------------------------------|----------------------------------------|--------------------|
|  | I     | Depth Skid, Level set, Half Round       | Regular, Semi+, Mini,<br>Mahindra, Champion | 50×16,50×12,50×10,<br>40×10,65×12      | 2500               |
|  | 2     | Top Most                                | Semi, Mini                                  | 65×16,65×12,50×1<br>0,40×10            | 2000               |
|  | 3     | 6-Hole Patti,<br>Adjustment Strip       | Regular, Mini                               | 5