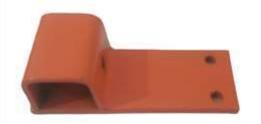

ocess | Qty. |
|--------|-----------------|-----------------|---------|------|
| I      | Radius          | 65×16mm         | Cutting | 4    |
| 2      | Searing         | 65×16mm         | Cutting | 2    |
| 3      | Round Piearcing | 13mm to 26mm    | Hole    | 20   |
| 4      | Capsule         | 13×30, 14× 50mm | Hole    | 3    |
| 5      | Radius          | I6mm            | Bending | 4    |
| 6      | Degree Bend     | I2mm            | Bending | 6    |
| 7      | Pipe            | II.5MM          | Hole    | I    |



#### **Drill Machines-3 nos**







#### **Banshaw Cutting**

#### **Bench Grinder**







#### **Magnet Drill**



**Hammer Drill** 



#### **Die Grinder**



**Hand Grinder** 



#### Products- Depth Skid















#### **Products-Weld Assly**





Hsg Clamp



Jack Stand



Stand Pipe



#### Products -Press Parts





Vice Skid Reg

#### **Products-Seed Drill**







Chakkar Light/Heavy

Chakkar Heavy



#### Products-Cultivator Bracket













**Heavy Series** 









#### **Product Range With Capacity**



|  | Sr.No | Items                                   | Туре                                        | Size                                   | Capacity/<br>Month |
|--|-------|-----------------------------------------|---------------------------------------------|----------------------------------------|--------------------|
|  | I     | Depth Skid, Level set, Half Round       | Regular, Semi+, Mini,<br>Mahindra, Champion | 50×16,50×12,50×10,<br>40×10,65×12      | 2500               |
|  | 2     | Top Most