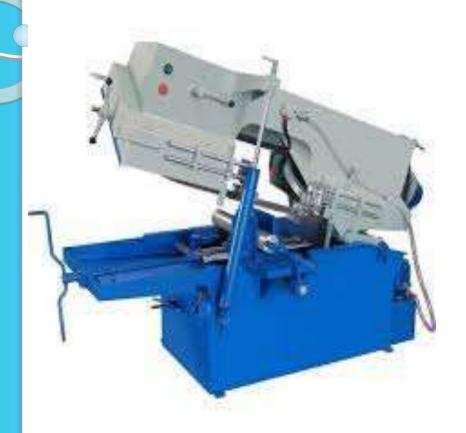

#### **Welding Machines-7 nos**









#### Hydraulic Presses – 3 Nos









#### **Vertical SPM Mig Welding Machine**







| Sr.No. | Die             | Capacity        | Process | Qty. |
|--------|-----------------|-----------------|---------|------|
| I      | Radius          | 65×16mm         | Cutting | 4    |
| 2      | Searing         | 65×16mm         | Cutting | 2    |
| 3      | Round Piearcing | 13mm to 26mm    | Hole    | 20   |
| 4      | Capsule         | 13×30, 14× 50mm | Hole    | 3    |
| 5      | Radius          | I6mm            | Bending | 4    |
| 6      | Degree Bend     | I2mm            | Bending | 6    |
| 7      | Pipe            | II.5MM          | Hole    | I    |



#### **Drill Machines-3 nos**







#### **Banshaw Cutting**

#### **Bench Grinder**







#### **Magnet Drill**



**Hammer Drill** 



#### **Die Grinder**



**Hand Grinder** 



#### Products- Depth Skid















#### **Products-Weld Assly**





Hsg Clamp



Jack Stand



Stand Pipe



#### Products -Press Parts





Vice Skid Reg

#### **Products-Seed Drill**







Chakkar Light/Heavy

Chakkar Heavy



#### Products-Cultivator Bracket













**Heavy Series** 









#### **Product Range With Capacity**



|  | Sr.No | Items                                   | Туре                                        | Size                                   | Capacity/<br>Month |
|--|-------|-----------------------------------------|---------------------------------------------|----------------------------------------|--------------------|
|  | I     | Depth Skid, Le