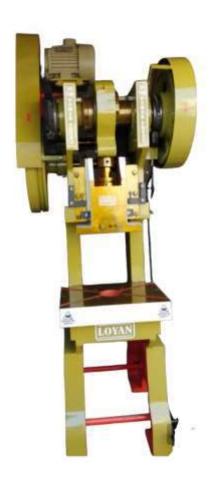

| I   |
| 2         | POWER PRESS     | LOYAN                   | 30-TON          | I   |
| 3         | HYDRAULIC PRESS | YSS                     | 40,20,10,10-TON | 3   |
| 4         | MIG WELDING     | ZUPER,ESAB,RAJS<br>HREE | 400 AMP,250-AMP | 8   |
| 5         | SPM             | Well Tech               | 2FT TO 7FT      | 2   |
| 6         | DRILL           | SHAKTI,ANJANI,V<br>IKAS | 1",0.75",0.50"  | 3   |
| 7         | MAGNET DRILL    | DONG CHUNG              | 35MM            | I   |
| 8         | HAND GRINDER    | DONG CHUNG              | I5MM            | 3   |
| 9         | DIE GRINDER     | DONG CHUNG              | I5MM            | I   |
| 10        | BAND SHAW       | SYNERGY                 | 300MM           | I   |



#### **Power Presses**



Sailesh-50 Ton



Loyan -30 Ton



## Housing And Rotor Welding SPM





#### **Welding Machines-7 nos**









#### Hydraulic Presses – 3 Nos









#### **Vertical SPM Mig Welding Machine**







| Sr.No. | Die             | Capacity        | Process | Qty. |
|--------|-----------------|-----------------|---------|------|
| I      | Radius          | 65×16mm         | Cutting | 4    |
| 2      | Searing         | 65×16mm         | Cutting | 2    |
| 3      | Round Piearcing | 13mm to 26mm    | Hole    | 20   |
| 4      | Capsule         | 13×30, 14× 50mm | Hole    | 3    |
| 5      | Radius          | I6mm            | Bending | 4    |
| 6      | Degree Bend     | I2mm            | Bending | 6    |
| 7      | Pipe            | II.5MM          | Hole    | I    |



#### **Drill Machines-3 nos**