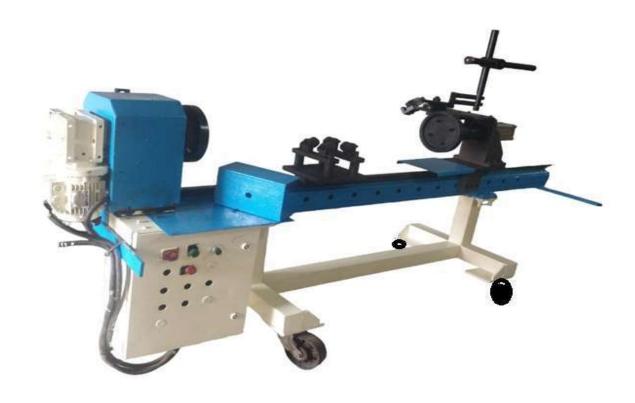

N                   | 30-TON          | I   |
| 3         | HYDRAULIC PRESS | YSS                     | 40,20,10,10-TON | 3   |
| 4         | MIG WELDING     | ZUPER,ESAB,RAJS<br>HREE | 400 AMP,250-AMP | 8   |
| 5         | SPM             | Well Tech               | 2FT TO 7FT      | 2   |
| 6         | DRILL           | SHAKTI,ANJANI,V<br>IKAS | 1",0.75",0.50"  | 3   |
| 7         | MAGNET DRILL    | DONG CHUNG              | 35MM            | I   |
| 8         | HAND GRINDER    | DONG CHUNG              | I5MM            | 3   |
| 9         | DIE GRINDER     | DONG CHUNG              | I5MM            | I   |
| 10        | BAND SHAW       | SYNERGY                 | 300MM           | I   |



#### **Power Presses**



Sailesh-50 Ton



Loyan -30 Ton



## Housing And Rotor Welding SPM





#### **Welding Machines-7 nos**









#### Hydraulic Presses – 3 Nos









#### **Vertical SPM Mig Welding Machine**







| Sr.No. | Die             | Capacity        | Process | Qty. |
|--------|-----------------|-----------------|---------|------|
| I      | Radius          | 65×16mm         | Cutting | 4    |
| 2      | Searing         | 65×16mm         | Cutting | 2    |
| 3      | Round Piearcing | 13mm to 26mm    | Hole    | 20   |
| 4      | Capsule         | 13×30, 14× 50mm | Hole    | 3    |
| 5      | Radius          | I6mm            | Bending | 4    |
| 6      | Degree Bend     | I2mm            | Bending | 6    |
| 7      | Pipe            | II.5MM          | Hole    | I    |



#### **Drill Machines-3 nos**







#### **Banshaw Cutting**

#### **Bench Grinder**