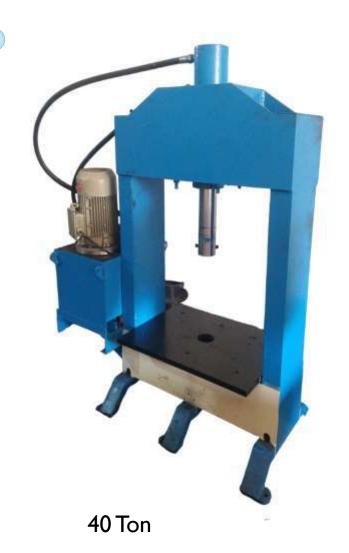

#### **Machine list**

| SR.N<br>O | MACHINE         | MAKE                    | CAPACITY        | QTY |
|-----------|-----------------|-------------------------|-----------------|-----|
| ı         | POWER PRESS     | SAILESH                 | 50-TON          | I   |
| 2         | POWER PRESS     | LOYAN                   | 30-TON          | I   |
| 3         | HYDRAULIC PRESS | YSS                     | 40,20,10,10-TON | 3   |
| 4         | MIG WELDING     | ZUPER,ESAB,RAJS<br>HREE | 400 AMP,250-AMP | 8   |
| 5         | SPM             | Well Tech               | 2FT TO 7FT      | 2   |
| 6         | DRILL           | SHAKTI,ANJANI,V<br>IKAS | 1",0.75",0.50"  | 3   |
| 7         | MAGNET DRILL    | DONG CHUNG              | 35MM            | I   |
| 8         | HAND GRINDER    | DONG CHUNG              | I5MM            | 3   |
| 9         | DIE GRINDER     | DONG CHUNG              | I5MM            | I   |
| 10        | BAND SHAW       | SYNERGY                 | 300MM           | I   |

#### Hydraulic Presses – 3 Nos