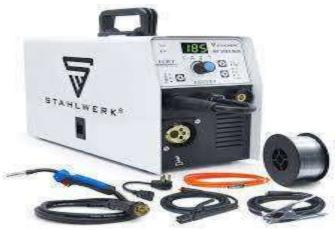

|
| 3         | HYDRAULIC PRESS | YSS                     | 40,20,10,10-TON | 3   |
| 4         | MIG WELDING     | ZUPER,ESAB,RAJS<br>HREE | 400 AMP,250-AMP | 8   |
| 5         | SPM             | Well Tech               | 2FT TO 7FT      | 2   |
| 6         | DRILL           | SHAKTI,ANJANI,V<br>IKAS | 1",0.75",0.50"  | 3   |
| 7         | MAGNET DRILL    | DONG CHUNG              | 35MM            | I   |
| 8         | HAND GRINDER    | DONG CHUNG              | I5MM            | 3   |
| 9         | DIE GRINDER     | DONG CHUNG              | I5MM            | I   |
| 10        | BAND SHAW       | SYNERGY                 | 300MM           | I   |



#### **Power Presses**



Sailesh-50 Ton



Loyan -30 Ton



## Housing And Rotor Welding SPM





#### **Welding Machines-7 nos**









#### Hydraulic Presses – 3 Nos









#### **Vertical SPM Mig Welding Machine**







| Sr.No. | Die             | Capacity        | Process | Qty. |
|--------|-----------------|-----------------|---------|------|
| I      | Radius          | 65×16mm         | Cutting | 4    |
| 2      | Searing         | 65×16mm         | Cutting | 2    |
| 3      | Round Piearcing | 13mm to 26mm    | Hole    | 20   |
| 4      | Capsule         | 13×30, 14× 50mm | Hole    | 3    |
| 5      | Radius          | I6mm            | Bending | 4    |
| 6      | Degree Bend     | I2mm            | Bending | 6    |
| 7      | Pipe            | II.5MM          | Hole    | I    |



#### **Drill Machines-3 nos**







#### **Banshaw Cutting**

#### **Bench Grinder**







#### **Magnet Drill**



**Hammer D