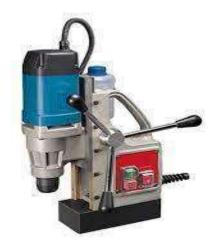

nos**









#### Hydraulic Presses – 3 Nos









#### **Vertical SPM Mig Welding Machine**







| Sr.No. | Die             | Capacity        | Process | Qty. |
|--------|-----------------|-----------------|---------|------|
| I      | Radius          | 65×16mm         | Cutting | 4    |
| 2      | Searing         | 65×16mm         | Cutting | 2    |
| 3      | Round Piearcing | 13mm to 26mm    | Hole    | 20   |
| 4      | Capsule         | 13×30, 14× 50mm | Hole    | 3    |
| 5      | Radius          | I6mm            | Bending | 4    |
| 6      | Degree Bend     | I2mm            | Bending | 6    |
| 7      | Pipe            | II.5MM          | Hole    | I    |



#### **Drill Machines-3 nos**







#### **Banshaw Cutting**

#### **Bench Grinder**







#### **Magnet Drill**



**Hammer Drill** 



#### **Die Grinder**



**Hand Grinder** 



#### Products- Depth Skid















#### **Products-Weld Assly**





Hsg Clamp



Jack Stand



Stand Pipe



#### Products -Press Parts





Vice Skid Reg

#### **Products-Seed Drill**







Chakkar Light/Heavy

Chakkar Heavy



#### Products-Cultivator Bracket













**Heavy Series** 









#### **Product Range With Capacity**



|  | Sr.No | Items                                   | Туре                                        | Size                                   | Capacity/<br>Month |
|--|-------|-----------------------------------------|---------------------------------------------|----------------------------------------|--------------------|
|  | I     | Depth Skid, Level set, Half Round       | R