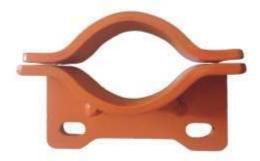

y        | Process | Qty. |
|--------|-----------------|-----------------|---------|------|
| I      | Radius          | 65×16mm         | Cutting | 4    |
| 2      | Searing         | 65×16mm         | Cutting | 2    |
| 3      | Round Piearcing | 13mm to 26mm    | Hole    | 20   |
| 4      | Capsule         | 13×30, 14× 50mm | Hole    | 3    |
| 5      | Radius          | I6mm            | Bending | 4    |
| 6      | Degree Bend     | I2mm            | Bending | 6    |
| 7      | Pipe            | II.5MM          | Hole    | I    |



#### **Drill Machines-3 nos**







#### **Banshaw Cutting**

#### **Bench Grinder**







#### **Magnet Drill**



**Hammer Drill** 



#### **Die Grinder**



**Hand Grinder** 



#### Products- Depth Skid















#### **Products-Weld Assly**





Hsg Clamp



Jack Stand



Stand Pipe



#### Products -Press Parts





Vice Skid Reg

#### **Products-Seed Drill**







Chakkar Light/Heavy

Chakkar Heavy



#### Products-Cultivator Bracket













**Heavy Series** 









#### **Product Range With Capacity**



|  | Sr.No | Items                                   | Туре                                        | Size                                   | Capacity/<br>Month |
|--|-------|-----------------------------------------|---------------------------------------------|----------------------------------------|--------------------|
|  | I     | Depth Skid, Level set, Half Round       | Regular, Semi+, Mini,<br>Mahindra, Champion | 50×16,50×12,50×10,<br>40×10,65×12      | 2500               |
|  | 2     | Top Most