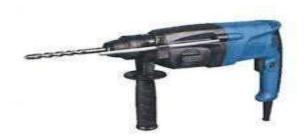

Hydraulic Presses – 3 Nos









#### **Vertical SPM Mig Welding Machine**







| Sr.No. | Die             | Capacity        | Process | Qty. |
|--------|-----------------|-----------------|---------|------|
| I      | Radius          | 65×16mm         | Cutting | 4    |
| 2      | Searing         | 65×16mm         | Cutting | 2    |
| 3      | Round Piearcing | 13mm to 26mm    | Hole    | 20   |
| 4      | Capsule         | 13×30, 14× 50mm | Hole    | 3    |
| 5      | Radius          | I6mm            | Bending | 4    |
| 6      | Degree Bend     | I2mm            | Bending | 6    |
| 7      | Pipe            | II.5MM          | Hole    | I    |



#### **Drill Machines-3 nos**







#### **Banshaw Cutting**

#### **Bench Grinder**







#### **Magnet Drill**



**Hammer Drill** 



#### **Die Grinder**



**Hand Grinder** 



#### Products- Depth Skid















#### **Products-Weld Assly**





Hsg Clamp



Jack Stand



Stand Pipe



#### Products -Press Parts





Vice Skid Reg

#### **Products-Seed Drill**







Chakkar Light/Heavy

Chakkar Heavy



#### Products-Cultivator Bracket













**Heavy Series** 









#### **Product Range With Capacity**



|  | Sr.No | Items                                   | Туре                                        | Size                                   | Capacity/<br>Month |
|--|-------|-----------------------------------------|---------------------------------------------|----------------------------------------|--------------------|
|  | I     | Depth Skid, Level set, Half Round       | Regular, Semi+, Mini,<