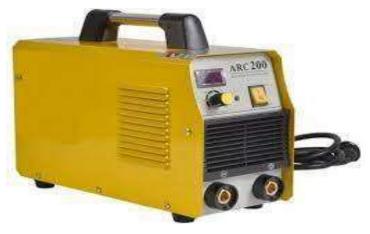

|
| 3         | HYDRAULIC PRESS | YSS                     | 40,20,10,10-TON | 3   |
| 4         | MIG WELDING     | ZUPER,ESAB,RAJS<br>HREE | 400 AMP,250-AMP | 8   |
| 5         | SPM             | Well Tech               | 2FT TO 7FT      | 2   |
| 6         | DRILL           | SHAKTI,ANJANI,V<br>IKAS | 1",0.75",0.50"  | 3   |
| 7         | MAGNET DRILL    | DONG CHUNG              | 35MM            | I   |
| 8         | HAND GRINDER    | DONG CHUNG              | I5MM            | 3   |
| 9         | DIE GRINDER     | DONG CHUNG              | I5MM            | I   |
| 10        | BAND SHAW       | SYNERGY                 | 300MM           | I   |



#### **Power Presses**



Sailesh-50 Ton



Loyan -30 Ton



## Housing And Rotor Welding SPM





#### **Welding Machines-7 nos**









#### Hydraulic Presses – 3 Nos









#### **Vertical SPM Mig Welding Machine**







| Sr.No. | Die             | Capacity        | Process | Qty. |
|--------|-----------------|-----------------|---------|------|
| I      | Radius          | 65×16mm         | Cutting | 4    |
| 2      | Searing         | 65×16mm         | Cutting | 2    |
| 3      | Round Piearcing | 13mm to 26mm    | Hole    | 20   |
| 4      | Capsule         | 13×30, 14× 50mm | Hole    | 3    |
| 5      | Radius          | I6mm            | Bending | 4    |
| 6      | Degree Bend     | I2mm            | Bending | 6    |
| 7      | Pipe            | II.5MM          | Hole    | I    |



#### **Drill Machines-3 nos**







#### **Banshaw Cutting**

#### **Bench Grinder**







#### **Magnet Drill**



**Hammer Dri