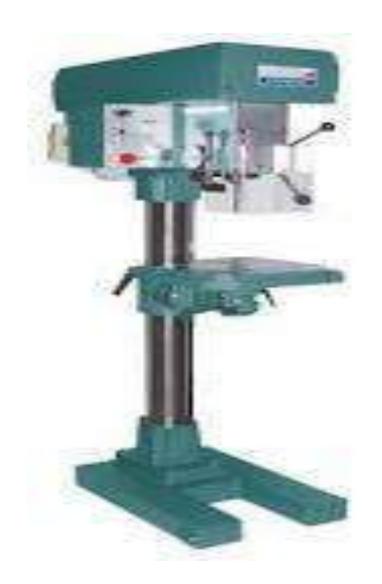

Loyan -30 Ton



## Housing And Rotor Welding SPM





#### **Welding Machines-7 nos**









#### Hydraulic Presses – 3 Nos









#### **Vertical SPM Mig Welding Machine**







| Sr.No. | Die             | Capacity        | Process | Qty. |
|--------|-----------------|-----------------|---------|------|
| I      | Radius          | 65×16mm         | Cutting | 4    |
| 2      | Searing         | 65×16mm         | Cutting | 2    |
| 3      | Round Piearcing | 13mm to 26mm    | Hole    | 20   |
| 4      | Capsule         | 13×30, 14× 50mm | Hole    | 3    |
| 5      | Radius          | I6mm            | Bending | 4    |
| 6      | Degree Bend     | I2mm            | Bending | 6    |
| 7      | Pipe            | II.5MM          | Hole    | I    |



#### **Drill Machines-3 nos**







#### **Banshaw Cutting**

#### **Bench Grinder**







#### **Magnet Drill**



**Hammer Drill** 



#### **Die Grinder**



**Hand Grinder** 



#### Products- Depth Skid















#### **Products-Weld Assly**





Hsg Clamp



Jack Stand



Stand Pipe



#### Products -Press Parts





Vice Skid Reg

#### **Products-Seed Drill**







Chakkar Light/Heavy

Chakkar Heavy



#### Products-Cultivator Bracket













**Heavy Series** 









#### **Product Range With Capacity**



|  | Sr.No | Items                                   | Туре                                        | Size                                   | Capacity/<br>Month |
|--|-------|-----------------------------------------|---------------------------------------------|------------------------------------