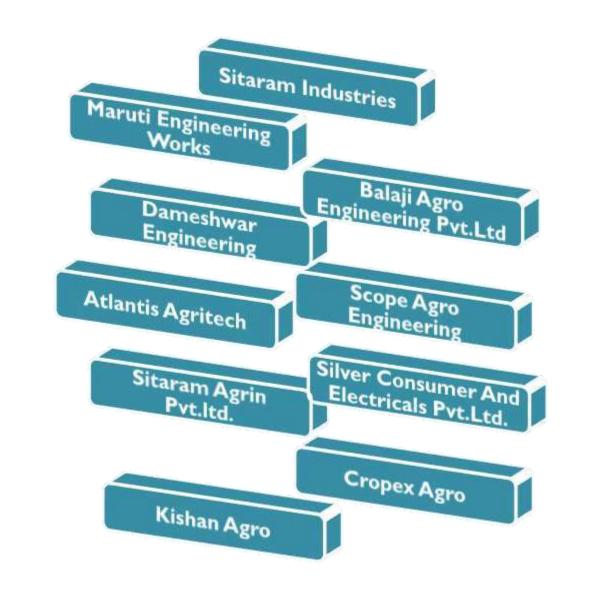

| Regular                                     | 40×8,40×10, 30×5                       | 10000              |
|  | 5     | Angle Bracket(Clevis Bkt.Hitching Bkt.) | Regular                                     | 100×100×10,100×10<br>0×8,90×90×10      | 10000              |
|  | 6     | Clamp Welded                            | Regular, Mini                               | 50×10                                  | 5000               |
|  | 7     | Jack Stand                              | Regular, Mini                               | 65×10,65×8                             | 5000               |
|  | 8     | Vice Skid                               | Regular,Semi+,Cham pion,Mahindra            | 50×16,50×10,50×8,6<br>5×12,65×10,50×12 | 25000              |

#### Our Prime Customers...







### **Instrument Facility....**

Vernier Caliper



Micro Meter



Degree Protector





#### **Contact Details:**

Contact Person: Vijay Vankar

Factory Address: Shed No-1,Plot No.12/A, Serve No 277/A, Near Kaneriya Oil Mill, Shapar Main Road, Shapar Veraval-360024 Rajkot,Gujarat,India

Mobile:9998066396/9328307519

Email: jay.vankar@gmail.com/yuvika.ss2903@gmail.com

Website: www.yuvikasales.com



# Thank you...