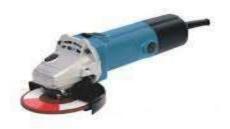

tical SPM Mig Welding Machine**







| Sr.No. | Die             | Capacity        | Process | Qty. |
|--------|-----------------|-----------------|---------|------|
| I      | Radius          | 65×16mm         | Cutting | 4    |
| 2      | Searing         | 65×16mm         | Cutting | 2    |
| 3      | Round Piearcing | 13mm to 26mm    | Hole    | 20   |
| 4      | Capsule         | 13×30, 14× 50mm | Hole    | 3    |
| 5      | Radius          | I6mm            | Bending | 4    |
| 6      | Degree Bend     | I2mm            | Bending | 6    |
| 7      | Pipe            | II.5MM          | Hole    | I    |



#### **Drill Machines-3 nos**







#### **Banshaw Cutting**

#### **Bench Grinder**







#### **Magnet Drill**



**Hammer Drill** 



#### **Die Grinder**



**Hand Grinder** 



#### Products- Depth Skid















#### **Products-Weld Assly**





Hsg Clamp



Jack Stand



Stand Pipe



#### Products -Press Parts





Vice Skid Reg

#### **Products-Seed Drill**







Chakkar Light/Heavy

Chakkar Heavy



#### Products-Cultivator Bracket













**Heavy Series** 









#### **Product Range With Capacity**



|  | Sr.No | Items                                   | Туре                                        | Size                                   | Capacity/<br>Month |
|--|-------|-----------------------------------------|---------------------------------------------|----------------------------------------|--------------------|
|  | I     | Depth Skid, Level set, Half Round       | Regular, Semi+, Mini,<br>Mahindra, Champion | 50×16,50×12,50×10,<br