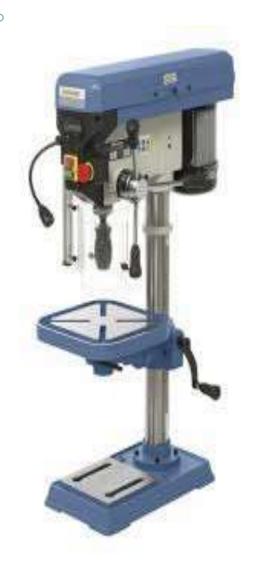

n



Loyan -30 Ton



## Housing And Rotor Welding SPM





#### **Welding Machines-7 nos**









#### Hydraulic Presses – 3 Nos









#### **Vertical SPM Mig Welding Machine**







| Sr.No. | Die             | Capacity        | Process | Qty. |
|--------|-----------------|-----------------|---------|------|
| I      | Radius          | 65×16mm         | Cutting | 4    |
| 2      | Searing         | 65×16mm         | Cutting | 2    |
| 3      | Round Piearcing | 13mm to 26mm    | Hole    | 20   |
| 4      | Capsule         | 13×30, 14× 50mm | Hole    | 3    |
| 5      | Radius          | I6mm            | Bending | 4    |
| 6      | Degree Bend     | I2mm            | Bending | 6    |
| 7      | Pipe            | II.5MM          | Hole    | I    |



#### **Drill Machines-3 nos**







#### **Banshaw Cutting**

#### **Bench Grinder**







#### **Magnet Drill**



**Hammer Drill** 



#### **Die Grinder**



**Hand Grinder** 



#### Products- Depth Skid















#### **Products-Weld Assly**





Hsg Clamp



Jack Stand



Stand Pipe



#### Products -Press Parts





Vice Skid Reg

#### **Products-Seed Drill**







Chakkar Light/Heavy

Chakkar Heavy



#### Products-Cultivator Bracket













**Heavy Series** 









#### **Product Range With Capacity**



|  | Sr.No | Items                                   | Туре                                        | Size                                   | Capacity/<br>Month |
|--|-------|-----------------------------------------|---------------------------------------------|----------------------------------