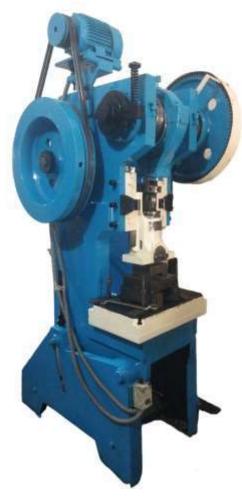

| 50-TON          | I   |
| 2         | POWER PRESS     | LOYAN                   | 30-TON          | I   |
| 3         | HYDRAULIC PRESS | YSS                     | 40,20,10,10-TON | 3   |
| 4         | MIG WELDING     | ZUPER,ESAB,RAJS<br>HREE | 400 AMP,250-AMP | 8   |
| 5         | SPM             | Well Tech               | 2FT TO 7FT      | 2   |
| 6         | DRILL           | SHAKTI,ANJANI,V<br>IKAS | 1",0.75",0.50"  | 3   |
| 7         | MAGNET DRILL    | DONG CHUNG              | 35MM            | I   |
| 8         | HAND GRINDER    | DONG CHUNG              | I5MM            | 3   |
| 9         | DIE GRINDER     | DONG CHUNG              | I5MM            | I   |
| 10        | BAND SHAW       | SYNERGY                 | 300MM           | I   |



#### **Power Presses**



Sailesh-50 Ton



Loyan -30 Ton



## Housing And Rotor Welding SPM





#### **Welding Machines-7 nos**









#### Hydraulic Presses – 3 Nos









#### **Vertical SPM Mig Welding Machine**







| Sr.No. | Die             | Capacity        | Process | Qty. |
|--------|-----------------|-----------------|---------|------|
| I      | Radius          | 65×16mm         | Cutting | 4    |
| 2      | Searing         | 65×16mm         | Cutting | 2    |
| 3      | Round Piearcing | 13mm to 26mm    | Hole    | 20   |
| 4      | Capsule         | 13×30, 14× 50mm | Hole    | 3    |
| 5      | Radius          | I6mm            | Bending | 4    |
| 6      | Degree Bend     | I2mm            | Bending | 6    |
| 7      | Pipe            | II.5MM          | Hole    | I    |



#### **Drill Mac