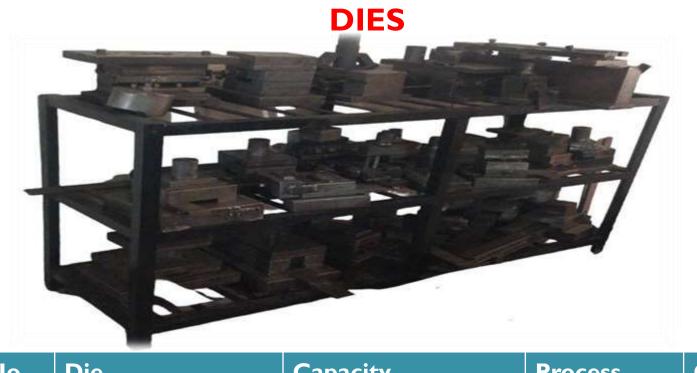

#### **Vertical SPM Mig Welding Machine**

| Sr.No. | Die             | Capacity        | Process | Qty. |
|--------|-----------------|-----------------|---------|------|
| I      | Radius          | 65×16mm         | Cutting | 4    |
| 2      | Searing         | 65×16mm         | Cutting | 2    |
| 3      | Round Piearcing | 13mm to 26mm    | Hole    | 20   |
| 4      | Capsule         | 13×30, 14× 50mm | Hole    | 3    |
| 5      | Radius          | I6mm            | Bending | 4    |
| 6      | Degree Bend     | I2mm            | Bending | 6    |
| 7      | Pipe            | II.5MM          | Hole    | I    |