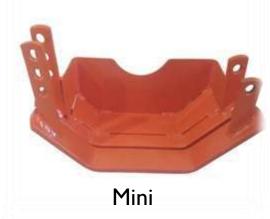

| Sr.No. | Die             | Capacity        | Process | Qty. |
|--------|-----------------|-----------------|---------|------|
| I      | Radius          | 65×16mm         | Cutting | 4    |
| 2      | Searing         | 65×16mm         | Cutting | 2    |
| 3      | Round Piearcing | 13mm to 26mm    | Hole    | 20   |
| 4      | Capsule         | 13×30, 14× 50mm | Hole    | 3    |
| 5      | Radius          | I6mm            | Bending | 4    |
| 6      | Degree Bend     | I2mm            | Bending | 6    |
| 7      | Pipe            | II.5MM          | Hole    | I    |



#### **Drill Machines-3 nos**







#### **Banshaw Cutting**

#### **Bench Grinder**







#### **Magnet Drill**



**Hammer Drill** 



#### **Die Grinder**



**Hand Grinder** 



#### Products- Depth Skid















#### **Products-Weld Assly**





Hsg Clamp



Jack Stand



Stand Pipe



#### Products -Press Parts





Vice Skid Reg

#### **Products-Seed Drill**







Chakkar Light/Heavy

Chakkar Heavy



#### Products-Cultivator Bracket













**Heavy Series** 









#### **Product Range With Capacity**



|  | Sr.No | Items                                   | Туре                                        | Size                                   | Capacity/<br>Month |
|--|-------|-----------------------------------------|---------------------------------------------|----------------------------------------|--------------------|
|  | I     | Depth Skid, Level set, Half Round       | Regular, Semi+, Mini,<br>Mahindra, Champion | 50×16,50×12,50×10,<br>40×10,65×12      | 2500