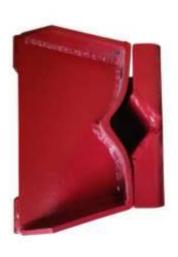

d Piearcing | 13mm to 26mm    | Hole    | 20   |
| 4      | Capsule         | 13×30, 14× 50mm | Hole    | 3    |
| 5      | Radius          | I6mm            | Bending | 4    |
| 6      | Degree Bend     | I2mm            | Bending | 6    |
| 7      | Pipe            | II.5MM          | Hole    | I    |



#### **Drill Machines-3 nos**







#### **Banshaw Cutting**

#### **Bench Grinder**







#### **Magnet Drill**



**Hammer Drill** 



#### **Die Grinder**



**Hand Grinder** 



#### Products- Depth Skid















#### **Products-Weld Assly**





Hsg Clamp



Jack Stand



Stand Pipe



#### Products -Press Parts





Vice Skid Reg

#### **Products-Seed Drill**







Chakkar Light/Heavy

Chakkar Heavy



#### Products-Cultivator Bracket













**Heavy Series** 









#### **Product Range With Capacity**



|  | Sr.No | Items                                   | Туре                                        | Size                                   | Capacity/<br>Month |
|--|-------|-----------------------------------------|---------------------------------------------|----------------------------------------|--------------------|
|  | I     | Depth Skid, Level set, Half Round       | Regular, Semi+, Mini,<br>Mahindra, Champion | 50×16,50×12,50×10,<br>40×10,65×12      | 2500               |
|  | 2     | Top Most                                | Semi, Mini                                  | 65×16,65×12,50×1<br>0,40×10            | 2000               |
|  | 3     | 6-Hole Patti,<br>Adjustment Strip       | Regular, Mini                               | 50×12