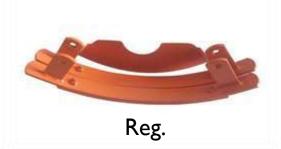

| Sr.No. | Die             | Capacity        | Process | Qty. |
|--------|-----------------|-----------------|---------|------|
| I      | Radius          | 65×16mm         | Cutting | 4    |
| 2      | Searing         | 65×16mm         | Cutting | 2    |
| 3      | Round Piearcing | 13mm to 26mm    | Hole    | 20   |
| 4      | Capsule         | 13×30, 14× 50mm | Hole    | 3    |
| 5      | Radius          | I6mm            | Bending | 4    |
| 6      | Degree Bend     | I2mm            | Bending | 6    |
| 7      | Pipe            | II.5MM          | Hole    | I    |



#### **Drill Machines-3 nos**







#### **Banshaw Cutting**

#### **Bench Grinder**







#### **Magnet Drill**



**Hammer Drill** 



#### **Die Grinder**



**Hand Grinder** 



#### Products- Depth Skid















#### **Products-Weld Assly**





Hsg Clamp



Jack Stand



Stand Pipe



#### Products -Press Parts





Vice Skid Reg

#### **Products-Seed Drill**







Chakkar Light/Heavy

Chakkar Heavy



#### Products-Cultivator Bracket













**Heavy Series** 









#### **Product Range With Capacity**



|  | Sr.No | Items                                   | Туре                                        | Size                                   | Capacity/<br>Month |
|--|-------|-----------------------------------------|---------------------------------------------|----------------------------------------|--------------------|
|  | I     | Depth Skid, Level set, Half Round       | Regular, Semi+, Mini,<br>Mahindra, Champion | 50×16,50×12,50×10,<br>40×10,65×12      | 2500