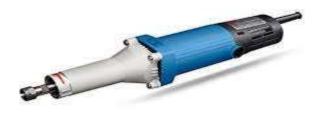

s









#### **Vertical SPM Mig Welding Machine**







| Sr.No. | Die             | Capacity        | Process | Qty. |
|--------|-----------------|-----------------|---------|------|
| I      | Radius          | 65×16mm         | Cutting | 4    |
| 2      | Searing         | 65×16mm         | Cutting | 2    |
| 3      | Round Piearcing | 13mm to 26mm    | Hole    | 20   |
| 4      | Capsule         | 13×30, 14× 50mm | Hole    | 3    |
| 5      | Radius          | I6mm            | Bending | 4    |
| 6      | Degree Bend     | I2mm            | Bending | 6    |
| 7      | Pipe            | II.5MM          | Hole    | I    |



#### **Drill Machines-3 nos**







#### **Banshaw Cutting**

#### **Bench Grinder**







#### **Magnet Drill**



**Hammer Drill** 



#### **Die Grinder**



**Hand Grinder** 



#### Products- Depth Skid















#### **Products-Weld Assly**





Hsg Clamp



Jack Stand



Stand Pipe



#### Products -Press Parts





Vice Skid Reg

#### **Products-Seed Drill**







Chakkar Light/Heavy

Chakkar Heavy



#### Products-Cultivator Bracket













**Heavy Series** 









#### **Product Range With Capacity**



|  | Sr.No | Items                                   | Туре                                        | Size                                   | Capacity/<br>Month |
|--|-------|-----------------------------------------|---------------------------------------------|----------------------------------------|--------------------|
|  | I     | Depth Skid, Level set, Half Round       | Regular, Semi+, Mini,<br>Mahindra, Champion |