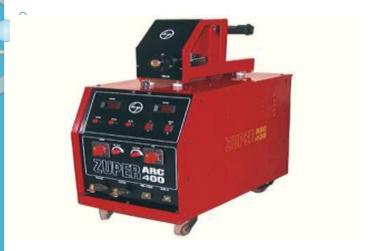

| I   |
| 3         | HYDRAULIC PRESS | YSS                     | 40,20,10,10-TON | 3   |
| 4         | MIG WELDING     | ZUPER,ESAB,RAJS<br>HREE | 400 AMP,250-AMP | 8   |
| 5         | SPM             | Well Tech               | 2FT TO 7FT      | 2   |
| 6         | DRILL           | SHAKTI,ANJANI,V<br>IKAS | 1",0.75",0.50"  | 3   |
| 7         | MAGNET DRILL    | DONG CHUNG              | 35MM            | I   |
| 8         | HAND GRINDER    | DONG CHUNG              | I5MM            | 3   |
| 9         | DIE GRINDER     | DONG CHUNG              | I5MM            | I   |
| 10        | BAND SHAW       | SYNERGY                 | 300MM           | I   |



#### **Power Presses**



Sailesh-50 Ton



Loyan -30 Ton



## Housing And Rotor Welding SPM





#### **Welding Machines-7 nos**









#### Hydraulic Presses – 3 Nos









#### **Vertical SPM Mig Welding Machine**







| Sr.No. | Die             | Capacity        | Process | Qty. |
|--------|-----------------|-----------------|---------|------|
| I      | Radius          | 65×16mm         | Cutting | 4    |
| 2      | Searing         | 65×16mm         | Cutting | 2    |
| 3      | Round Piearcing | 13mm to 26mm    | Hole    | 20   |
| 4      | Capsule         | 13×30, 14× 50mm | Hole    | 3    |
| 5      | Radius          | I6mm            | Bending | 4    |
| 6      | Degree Bend     | I2mm            | Bending | 6    |
| 7      | Pipe            | II.5MM          | Hole    | I    |



#### **Drill Machines-3 nos**







#### **Banshaw Cutting**

#### **Bench Grinder**







#### **Magnet Drill**



**Hamm