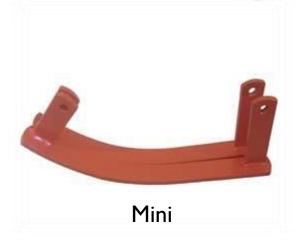

| Sr.No. | Die             | Capacity        | Process | Qty. |
|--------|-----------------|-----------------|---------|------|
| I      | Radius          | 65×16mm         | Cutting | 4    |
| 2      | Searing         | 65×16mm         | Cutting | 2    |
| 3      | Round Piearcing | 13mm to 26mm    | Hole    | 20   |
| 4      | Capsule         | 13×30, 14× 50mm | Hole    | 3    |
| 5      | Radius          | I6mm            | Bending | 4    |
| 6      | Degree Bend     | I2mm            | Bending | 6    |
| 7      | Pipe            | II.5MM          | Hole    | I    |



#### **Drill Machines-3 nos**







#### **Banshaw Cutting**

#### **Bench Grinder**







#### **Magnet Drill**



**Hammer Drill** 



#### **Die Grinder**



**Hand Grinder** 



#### Products- Depth Skid















#### **Products-Weld Assly**





Hsg Clamp



Jack Stand



Stand Pipe



#### Products -Press Parts





Vice Skid Reg

#### **Products-Seed Drill**







Chakkar Light/Heavy

Chakkar Heavy



#### Products-Cultivator Bracket













**Heavy Series** 









#### **Product Range With Capacity**



|  | Sr.No | Items                                   | Туре                                        | Size                                   | Capacity/<br>Month |
|--|-------|-----------------------------------------|---------------------------------------------|----------------------------------------|--------------------|
|  | I     | Depth Skid, Level set, Half Round       | Regular, Semi+, Mini,<br>Mahindra, Champion | 50×16,50×12,50×10,<br>40×10,65×12      | 2500