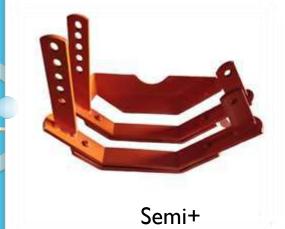

#### Products -Press Parts

Vice Skid Reg

#### **Product Range With Capacity**

|  | Sr.No | Items                                   | Туре                                        | Size                                   | Capacity/<br>Month |
|--|-------|-----------------------------------------|---------------------------------------------|----------------------------------------|--------------------|
|  | I     | Depth Skid, Level set, Half Round       | Regular, Semi+, Mini,<br>Mahindra, Champion | 50×16,50×12,50×10,<br>40×10,65×12      | 2500               |
|  | 2     | Top Most                                | Semi, Mini                                  | 65×16,65×12,50×1<br>0,40×10            | 2000               |
|  | 3     | 6-Hole Patti,<br>Adjustment Strip       | Regular, Mini                               | 50×12,50×10,30×8                       | 10000              |
|  | 4     | 3-Hole Patti<br>(Namaste Patti)         | Regular                                     | 40×8,40×10, 30×5                       | 10000              |
|  | 5     | Angle Bracket(Clevis Bkt.Hitching Bkt.) | Regular                                     | 100×100×10,100×10<br>0×8,90×90×10      | 10000              |
|  | 6     | Clamp Welded                            | Regular, Mini                               | 50×10                                  | 5000               |
|  | 7     | Jack Stand                              | Regular, Mini                               | 65×10,65×8                             | 5000               |
|  | 8     | Vice Skid                               | Regular,Semi+,Cham pion,Mahindra            | 50×16,50×10,50×8,6<br>5×12,65×10,50×12 | 25000              |