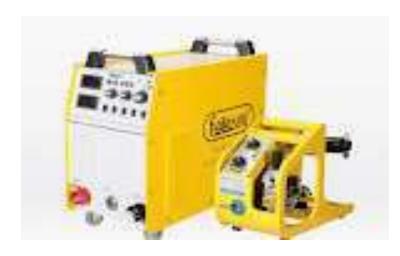

#### **Welding Machines-7 nos**

#### **Vertical SPM Mig Welding Machine**

| Sr.No. | Die             | Capacity        | Process | Qty. |
|--------|-----------------|-----------------|---------|------|
| I      | Radius          | 65×16mm         | Cutting | 4    |
| 2      | Searing         | 65×16mm         | Cutting | 2    |
| 3      | Round Piearcing | 13mm to 26mm    | Hole    | 20   |
| 4      | Capsule         | 13×30, 14× 50mm | Hole    | 3    |
| 5      | Radius          | I6mm            | Bending | 4    |
| 6      | Degree Bend     | I2mm            | Bending | 6    |
| 7      | Pipe            | II.5MM          | Hole    | I    |