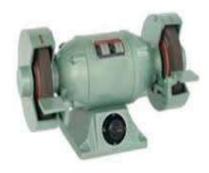

#### **Welding Machines-7 nos**









#### Hydraulic Presses – 3 Nos









#### **Vertical SPM Mig Welding Machine**







| Sr.No. | Die             | Capacity        | Process | Qty. |
|--------|-----------------|-----------------|---------|------|
| I      | Radius          | 65×16mm         | Cutting | 4    |
| 2      | Searing         | 65×16mm         | Cutting | 2    |
| 3      | Round Piearcing | 13mm to 26mm    | Hole    | 20   |
| 4      | Capsule         | 13×30, 14× 50mm | Hole    | 3    |
| 5      | Radius          | I6mm            | Bending | 4    |
| 6      | Degree Bend     | I2mm            | Bending | 6    |
| 7      | Pipe            | II.5MM          | Hole    | I    |



#### **Drill Machines-3 nos**







#### **Banshaw Cutting**

#### **Bench Grinder**







#### **Magnet Drill**



**Hammer Drill** 



#### **Die Grinder**



**Hand Grinder** 



#### Products- Depth Skid















#### **Products-Weld Assly**





Hsg Clamp



Jack Stand



Stand Pipe



#### Products -Press Parts





Vice Skid Reg

#### **Products-Seed Drill**







Chakkar Light/Heavy

Chakkar Heavy



#### Products-Cultivator Bracket













**Heavy Series** 









#### **Product Range With Capacity**



|  | Sr.No | Items                                   | Туре                                        | Size                                   | Capacity/<br>Month |
|--|-------|-----------------------------------------|---------------------------------------------|----------------------------------------|--------------------|
|  | I     | Depth Skid, Leve