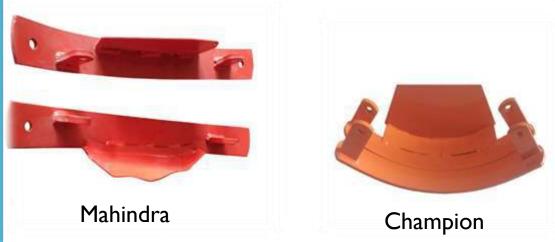

#### Products -Press Parts

Vice Skid Reg

#### **Product Range With Capacity**

|  | Sr.No | Items                                   | Туре                                        | Size                                   | Capacity/<br>Month |
|--|-------|-----------------------------------------|---------------------------------------------|----------------------------------------|--------------------|
|  | I     | Depth Skid, Level set, Half Round       | Regular, Semi+, Mini,<br>Mahindra, Champion | 50×16,50×12,50×10,<br>40×10,65×12      | 2500               |
|  | 2     | Top Most                                | Semi, Mini                                  | 65×16,65×12,50×1<br>0,40×10            | 2000               |
|  | 3     | 6-Hole Patti,<br>Adjustment Strip       | Regular, Mini                               | 50×12,50×10,30×8                       | 10000              |
|  | 4     | 3-Hole Patti<br>(Namaste Patti)         | Regular                                     | 40×8,40×10, 30×5                       | 10000              |
|  | 5     | Angle Bracket(Clevis Bkt.Hitching Bkt.) | Regular                                     | 100×100×10,100×10<br>0×8,90×90×10      | 10000              |
|  | 6     | Clamp Welded                            | Regular, Mini                               | 50×10                                  | 5000               |
|  | 7     | Jack Stand                              | Regular, Mini                               | 65×10,65×8                             | 5000               |
|  | 8     | Vice Skid                               | Regular,Semi+,Cham pion,Mahindra            | 50×16,50×10,50×8,6<br>5×12,65×10,50×12 | 25000              |