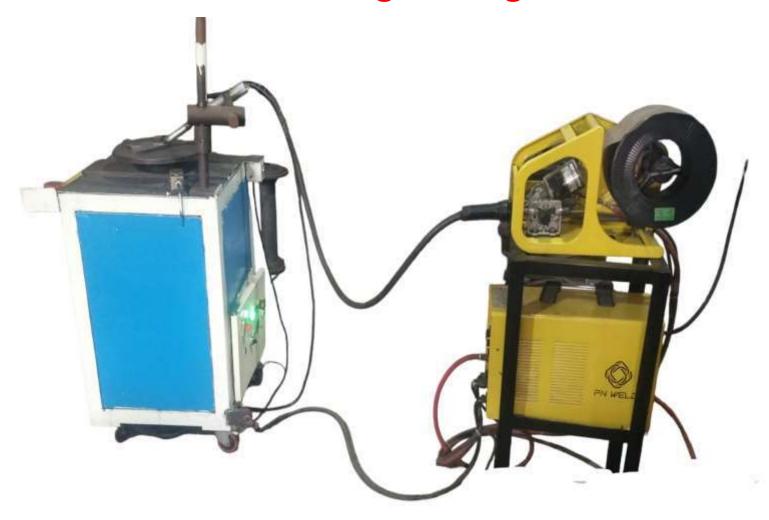

| 4         | MIG WELDING     | ZUPER,ESAB,RAJS<br>HREE | 400 AMP,250-AMP | 8   |
| 5         | SPM             | Well Tech               | 2FT TO 7FT      | 2   |
| 6         | DRILL           | SHAKTI,ANJANI,V<br>IKAS | 1",0.75",0.50"  | 3   |
| 7         | MAGNET DRILL    | DONG CHUNG              | 35MM            | I   |
| 8         | HAND GRINDER    | DONG CHUNG              | I5MM            | 3   |
| 9         | DIE GRINDER     | DONG CHUNG              | I5MM            | I   |
| 10        | BAND SHAW       | SYNERGY                 | 300MM           | I   |



#### **Power Presses**



Sailesh-50 Ton



Loyan -30 Ton



## Housing And Rotor Welding SPM





#### **Welding Machines-7 nos**









#### Hydraulic Presses – 3 Nos









#### **Vertical SPM Mig Welding Machine**







| Sr.No. | Die             | Capacity        | Process | Qty. |
|--------|-----------------|-----------------|---------|------|
| I      | Radius          | 65×16mm         | Cutting | 4    |
| 2      | Searing         | 65×16mm         | Cutting | 2    |
| 3      | Round Piearcing | 13mm to 26mm    | Hole    | 20   |
| 4      | Capsule         | 13×30, 14× 50mm | Hole    | 3    |
| 5      | Radius          | I6mm            | Bending | 4    |
| 6      | Degree Bend     | I2mm            | Bending | 6    |
| 7      | Pipe            | II.5MM          | Hole    | I    |



#### **Drill Machines-3 nos**







#### **Banshaw Cutting**

#### **Bench Grinder**







#### **Magnet Drill**



**Hammer Drill** 



#### **Die Grinder**



**Hand Grinder** 



#### Products- Depth Skid