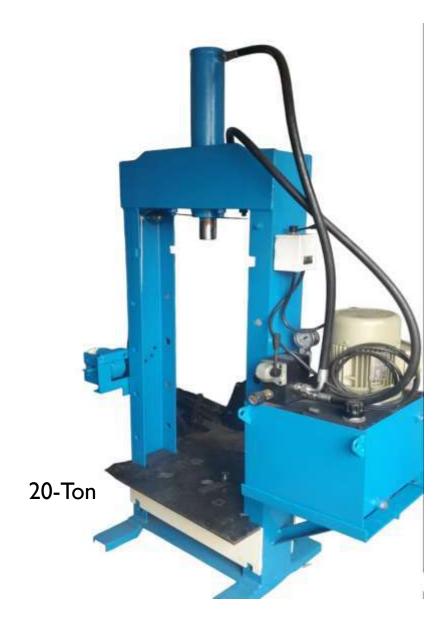

| 40,20,10,10-TON | 3   |
| 4         | MIG WELDING     | ZUPER,ESAB,RAJS<br>HREE | 400 AMP,250-AMP | 8   |
| 5         | SPM             | Well Tech               | 2FT TO 7FT      | 2   |
| 6         | DRILL           | SHAKTI,ANJANI,V<br>IKAS | 1",0.75",0.50"  | 3   |
| 7         | MAGNET DRILL    | DONG CHUNG              | 35MM            | I   |
| 8         | HAND GRINDER    | DONG CHUNG              | I5MM            | 3   |
| 9         | DIE GRINDER     | DONG CHUNG              | I5MM            | I   |
| 10        | BAND SHAW       | SYNERGY                 | 300MM           | I   |



#### **Power Presses**



Sailesh-50 Ton



Loyan -30 Ton



## Housing And Rotor Welding SPM





#### **Welding Machines-7 nos**









#### Hydraulic Presses – 3 Nos









#### **Vertical SPM Mig Welding Machine**







| Sr.No. | Die             | Capacity        | Process | Qty. |
|--------|-----------------|-----------------|---------|------|
| I      | Radius          | 65×16mm         | Cutting | 4    |
| 2      | Searing         | 65×16mm         | Cutting | 2    |
| 3      | Round Piearcing | 13mm to 26mm    | Hole    | 20   |
| 4      | Capsule         | 13×30, 14× 50mm | Hole    | 3    |
| 5      | Radius          | I6mm            | Bending | 4    |
| 6      | Degree Bend     | I2mm            | Bending | 6    |
| 7      | Pipe            | II.5MM          | Hole    | I    |



#### **Drill Machines-3 nos**







#### **Banshaw Cutting**

#### **Bench Grinder**







#### **Magnet Drill**



**Hammer Drill** 



#### **Die Grinder**



**Han