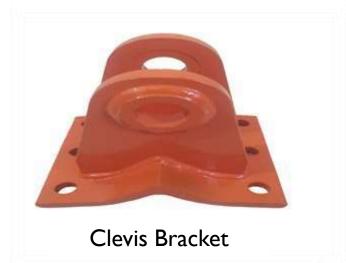

#### Products-Cultivator Bracket

**Heavy Series** 

#### **Product Range With Capacity**

|  | Sr.No | Items                                   | Туре                                        | Size                                   | Capacity/<br>Month |
|--|-------|-----------------------------------------|---------------------------------------------|----------------------------------------|--------------------|
|  | I     | Depth Skid, Level set, Half Round       | Regular, Semi+, Mini,<br>Mahindra, Champion | 50×16,50×12,50×10,<br>40×10,65×12      | 2500               |
|  | 2     | Top Most                                | Semi, Mini                                  | 65×16,65×12,50×1<br>0,40×10            | 2000               |
|  | 3     | 6-Hole Patti,<br>Adjustment Strip       | Regular, Mini                               | 50×12,50×10,30×8                       | 10000              |
|  | 4     | 3-Hole Patti<br>(Namaste Patti)         | Regular                                     | 40×8,40×10, 30×5                       | 10000              |
|  | 5     | Angle Bracket(Clevis Bkt.Hitching Bkt.) | Regular                                     | 100×100×10,100×10<br>0×8,90×90×10      | 10000              |
|  | 6     | Clamp Welded                            | Regular, Mini                               | 50×10                                  | 5000               |
|  | 7     | Jack Stand                              | Regular, Mini                               | 65×10,65×8                             | 5000               |
|  | 8     | Vice Skid                               | Regular,Semi+,Cham pion,Mahindra            | 50×16,50×10,50×8,6<br>5×12,65×10,50×12 | 25000              |