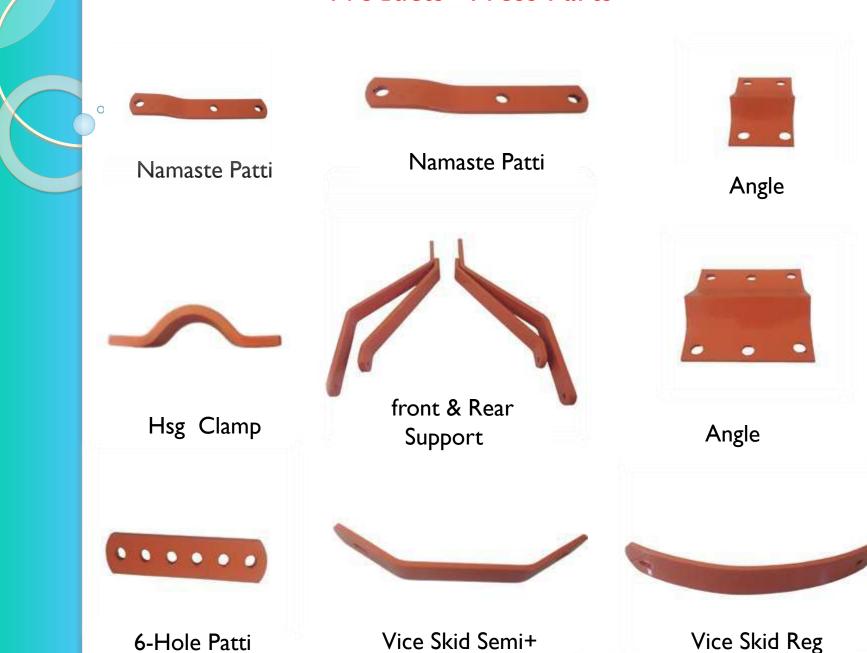

#### Products -Press Parts

Vice Skid Reg

#### **Product Range With Capacity**

|  | Sr.No | Items                                   | Туре                                        | Size                                   | Capacity/<br>Month |
|--|-------|-----------------------------------------|---------------------------------------------|----------------------------------------|--------------------|
|  | I     | Depth Skid, Level set, Half Round       | Regular, Semi+, Mini,<br>Mahindra, Champion | 50×16,50×12,50×10,<br>40×10,65×12      | 2500               |
|  | 2     | Top Most                                | Semi, Mini                                  | 65×16,65×12,50×1<br>0,40×10            | 2000               |
|  | 3     | 6-Hole Patti,<br>Adjustment Strip       | Regular, Mini                               | 50×12,50×10,30×8                       | 10000              |
|  | 4     | 3-Hole Patti<br>(Namaste Patti)         | Regular                                     | 40×8,40×10, 30×5                       | 10000              |
|  | 5     | Angle Bracket(Clevis Bkt.Hitching Bkt.) | Regular                                     | 100×100×10,100×10<br>0×8,90×90×10      | 10000              |
|  | 6     | Clamp Welded                            | Regular, Mini                               | 50×10                                  | 5000               |
|  | 7     | Jack Stand                              | Regular, Mini                               | 65×10,65×8                             | 5000               |
|  | 8     | Vice Skid                               | Regular,Semi+,Cham pion,Mahindra            | 50×16,50×10,50×8,6<br>5×12,65×10,50×12 | 25000              |