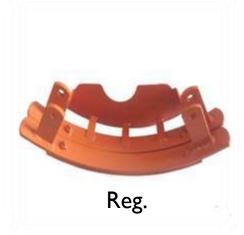

Sr.No. | Die             | Capacity        | Process | Qty. |
|--------|-----------------|-----------------|---------|------|
| I      | Radius          | 65×16mm         | Cutting | 4    |
| 2      | Searing         | 65×16mm         | Cutting | 2    |
| 3      | Round Piearcing | 13mm to 26mm    | Hole    | 20   |
| 4      | Capsule         | 13×30, 14× 50mm | Hole    | 3    |
| 5      | Radius          | I6mm            | Bending | 4    |
| 6      | Degree Bend     | I2mm            | Bending | 6    |
| 7      | Pipe            | II.5MM          | Hole    | I    |



#### **Drill Machines-3 nos**







#### **Banshaw Cutting**

#### **Bench Grinder**







#### **Magnet Drill**



**Hammer Drill** 



#### **Die Grinder**



**Hand Grinder** 



#### Products- Depth Skid















#### **Products-Weld Assly**





Hsg Clamp



Jack Stand



Stand Pipe



#### Products -Press Parts





Vice Skid Reg

#### **Products-Seed Drill**







Chakkar Light/Heavy

Chakkar Heavy



#### Products-Cultivator Bracket













**Heavy Series** 









#### **Product Range With Capacity**



|  | Sr.No | Items                                   | Туре                                        | Size                                   | Capacity/<br>Month |
|--|-------|-----------------------------------------|---------------------------------------------|----------------------------------------|--------------------|
|  | I     | Depth Skid, Level set, Half Round       | Regular, Semi+, Mini,<br>Mahindra, Champion | 50×16,50×12,50×10,<br>40×10,65×12      | 2500               |